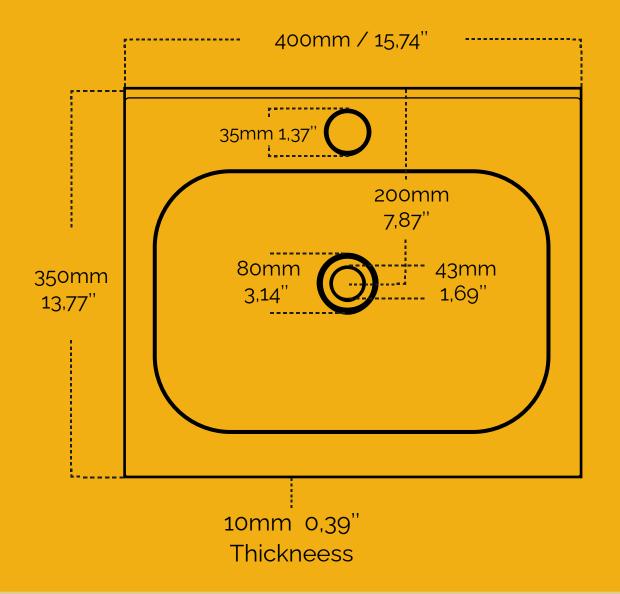

## TECHNICAL DATASHEET LX - 4008

| Material    | Vitrious China                                 | Carton<br>Size                    | L405mm W365mm H140mm<br>L15,94" W14,37" H5,51"                                                                                    |
|-------------|------------------------------------------------|-----------------------------------|-----------------------------------------------------------------------------------------------------------------------------------|
| Color       | White, Matt (White, Gray, Black)               | Net Weight/<br>Gross Weight       | 4,84 Kg / 5,38 Kg                                                                                                                 |
| Description | Featheredge Basin                              | Drain<br>Outer Size               | 80mm 3,14''                                                                                                                       |
| Size        | L400mm W350mm H125mm<br>L15,74" W13,77" H4,92" | Drain height                      | 10mm 0,39''                                                                                                                       |
| Shape       | Rectangular                                    | Over Flow                         | No                                                                                                                                |
| Usage       | Residential                                    | Distance<br>from edge<br>to drain | 200mm 7,87''                                                                                                                      |
| CBM (m³)    | 0.02069m3                                      | Remark 1                          | Sizes are nominal and subject to be changed without prior notice.                                                                 |
| Drain size  | 43mm 1,69"                                     | Remark 2                          | Always make cabinets about<br>1 cm shorter on total width so<br>basin edges are larger to avoid<br>water dripping into the wood.  |
| Faucet size | 35mm 1,37''                                    | Disclaimer 1                      | Do not use abrasive or polishing detergents. Acid detergents are not recommended for cleaning. They can erode the surface easily. |
| Thickness   | 10mm 0,39''                                    | Disclaimer 2                      | Actual colors may vary depending on light and screen resolution.                                                                  |