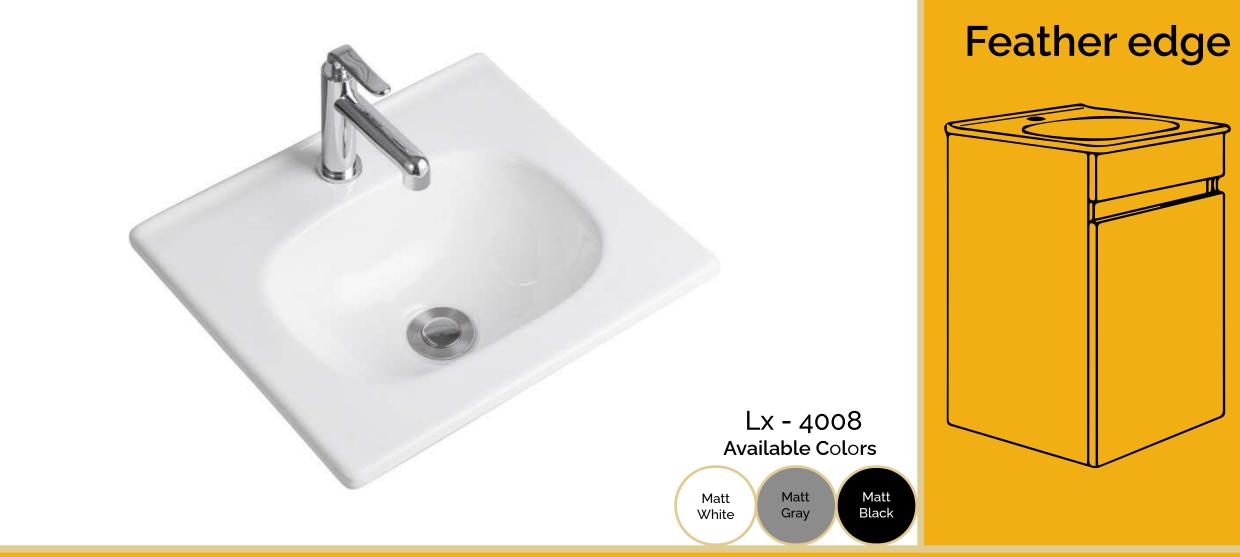

## TECHNICAL DATASHEET LX - 4008

| Material    | Vitrious China                                 | Carton<br>Size                    | L405mm W365mm H140mm<br>L15,94" W14,37" H5,51"                                                                                    |
|-------------|------------------------------------------------|-----------------------------------|-----------------------------------------------------------------------------------------------------------------------------------|
| Color       | White, Matt (White, Gray, Black)               | Net Weight/<br>Gross Weight       | 4,84 Kg / 5,38 Kg                                                                                                                 |
| Description | Featheredge Basin                              | Drain<br>Outer Size               | 80mm 3,14''                                                                                                                       |
| Size        | L400mm W350mm H125mm<br>L15,74" W13,77" H4,92" | Drain height                      | 10mm 0,39''                                                                                                                       |
| Shape       | Rectangular                                    | Over Flow                         | No                                                                                                                                |
| Usage       | Residential                                    | Distance<br>from edge<br>to drain | 200mm 7,87''                                                                                                                      |
| CBM (m³)    | 0.02069m3                                      | Remark 1                          | Sizes are nominal and subject to be changed without prior notice.                                                                 |
| Drain size  | 43mm 1,69"                                     | Remark 2                          | Always make cabinets about<br>1 cm shorter on total width so<br>basin edges are larger to avoid<br>water dripping into the wood.  |
| Faucet size | 35mm 1,37''                                    | Disclaimer 1                      | Do not use abrasive or polishing detergents. Acid detergents are not recommended for cleaning. They can erode the surface easily. |
| Thickness   | 10mm 0,39''                                    | Disclaimer 2                      | Actual colors may vary depending on light and screen resolution.                                                                  |